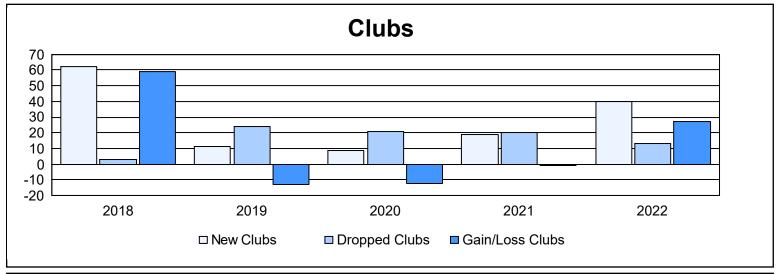

District 305 N1 As of June 2022 Cumulative

| Year      | New<br>Clubs | Dropped<br>Clubs | Gain/<br>Loss<br>Clubs | New<br>Members | Charter<br>Members | Reinstate<br>Members | Transfer<br>Members | Total<br>Member<br>Added | Total<br>Members<br>Dropped | Gain/<br>Loss<br>Members |
|-----------|--------------|------------------|------------------------|----------------|--------------------|----------------------|---------------------|--------------------------|-----------------------------|--------------------------|
| 2017-2018 | 62           | 3                | 59                     | 1,776          | 1,594              | 52                   | 13                  | 3,435                    | 588                         | 2,847                    |
| 2018-2019 | 11           | 24               | -13                    | 610            | 409                | 222                  | 15                  | 1,256                    | 2,381                       | -1,125                   |
| 2019-2020 | 9            | 21               | -12                    | 407            | 294                | 90                   | 46                  | 837                      | 1,746                       | -909                     |
| 2020-2021 | 19           | 20               | -1                     | 545            | 479                | 50                   | 12                  | 1,086                    | 1,024                       | 62                       |
| 2021-2022 | 40           | 13               | 27                     | 624            | 953                | 75                   | 13                  | 1,665                    | 1,047                       | 618                      |
| Average   | 28           | 16               | 12                     | 792            | 746                | 98                   | 20                  | 1,656                    | 1,357                       | 299                      |